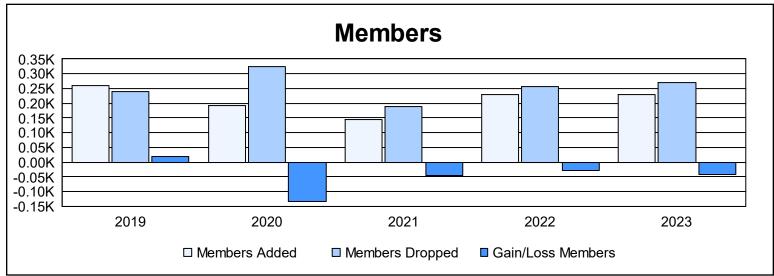

| Year      | New<br>Clubs | Dropped<br>Clubs | Gain/<br>Loss<br>Clubs | New<br>Members | Charter<br>Members | Reinstate<br>Members | Transfer<br>Members | Total<br>Member<br>Added | Total<br>Members<br>Dropped | Gain/<br>Loss<br>Members |
|-----------|--------------|------------------|------------------------|----------------|--------------------|----------------------|---------------------|--------------------------|-----------------------------|--------------------------|
| 2018-2019 | 3            | 3                | 0                      | 157            | 88                 | 8                    | 6                   | 259                      | 241                         | 18                       |
| 2019-2020 | 1            | 7                | -6                     | 131            | 25                 | 29                   | 8                   | 193                      | 326                         | -133                     |
| 2020-2021 | 2            | 4                | -2                     | 75             | 43                 | 16                   | 9                   | 143                      | 189                         | -46                      |
| 2021-2022 | 2            | 3                | -1                     | 170            | 48                 | 1                    | 9                   | 228                      | 258                         | -30                      |
| 2022-2023 | 0            | 4                | -4                     | 155            | 15                 | 50                   | 10                  | 230                      | 271                         | -41                      |
| Average   | 2            | 4                | -3                     | 138            | 44                 | 21                   | 8                   | 211                      | 257                         | -46                      |