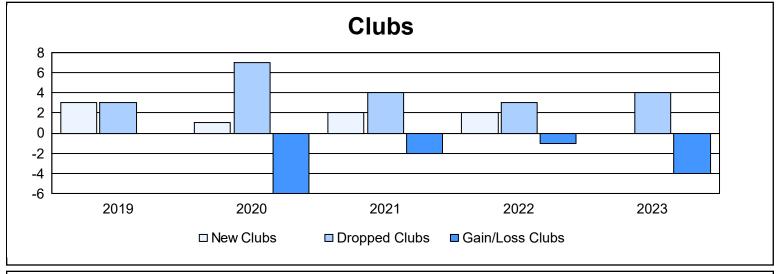

| Year      | New<br>Clubs | Dropped<br>Clubs | Gain/<br>Loss<br>Clubs | New<br>Members | Charter<br>Members | Reinstate<br>Members | Transfer<br>Members | Total<br>Member<br>Added | Total<br>Members<br>Dropped | Gain/<br>Loss<br>Members |
|-----------|--------------|------------------|------------------------|----------------|--------------------|----------------------|---------------------|--------------------------|-----------------------------|--------------------------|
| 2018-2019 | 3            | 3                | 0                      | 157            | 88                 | 8                    | 6                   | 259                      | 241                         | 18                       |
| 2019-2020 | 1            | 7                | -6                     | 131            | 25                 | 29                   | 8                   | 193                      | 326                         | -133                     |
| 2020-2021 | 2            | 4                | -2                     | 75             | 43                 | 16                   | 9                   | 143                      | 189                         | -46                      |
| 2021-2022 | 2            | 3                | -1                     | 170            | 48                 | 1                    | 9                   | 228                      | 258                         | -30                      |
| 2022-2023 | 0            | 4                | -4                     | 155            | 15                 | 50                   | 10                  | 230                      | 271                         | -41                      |
| Average   | 2            | 4                | -3                     | 138            | 44                 | 21                   | 8                   | 211                      | 257                         | -46                      |